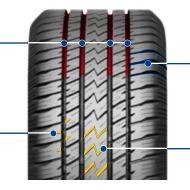

## **FEATURES & BENEFITS**

FOUR VERTICAL CIRCUMFERENTIAL GROOVE High-speed performance and excellent

water dispersion

INTERLACED STREAMLINE HORIZON-TAL GROOVES, ASSIST WITH COMPLEX STRIAE EDGE GROOVES

Improved traction also suitable for snow driving

**OPEN SHOULDER GROOVES** Better heat desperation and turning capability

"S" SHAPE PERFECT STRUCTURE DESIGN Improved handling and durability